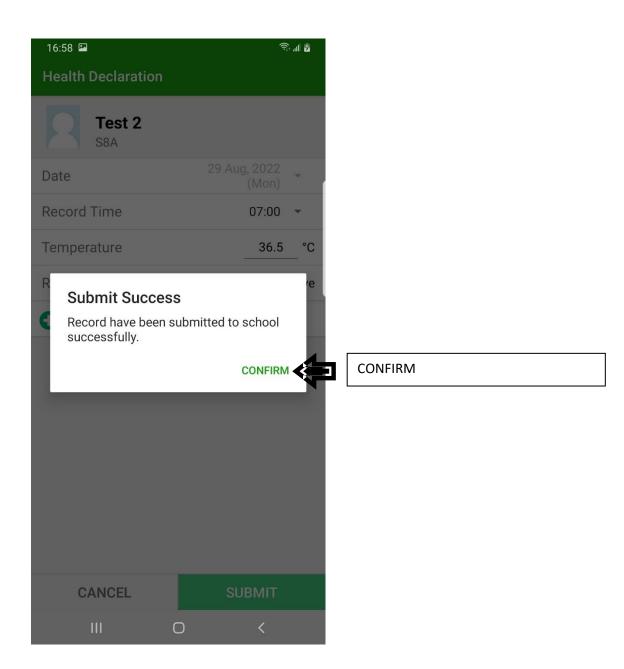

# 5. How to submit RAT records

| DELIA MEMORIAL SCHOOL<br>(BROADWAY)<br>DELIA MEMORIAL SCHOOL<br>(BROADWAY)<br>Test 2<br>SBA-2<br>Today<br>Arrival                                                                                                |          |                              |                                 |        |     |           |
|------------------------------------------------------------------------------------------------------------------------------------------------------------------------------------------------------------------|----------|------------------------------|---------------------------------|--------|-----|-----------|
| <ul> <li>Push Message</li> <li>最新電子通告提示 [PN_2122_152]<br/>Latest eNotice alert [PN_2122_152]<br/>26 May, 2022</li> <li>最新電子通告提示 [PN_2122_151]<br/>Latest eNotice alert [PN_2122_151]<br/>24 May, 2022</li> </ul> | More     | 16:56<br>Test 2<br>Della Mer |                                 | ADWAY) | OL  | ି <b></b> |
| (•) School News<br>2022-23 S1-S6 Class Allocation                                                                                                                                                                | More     | <b>*</b>                     | Home<br>Push Message            | •      |     |           |
|                                                                                                                                                                                                                  |          | (··)<br>3                    | School News<br>eNotice          | •      | -   |           |
| Choose Health Dec                                                                                                                                                                                                | laration | ↔                            | eAttendance<br>Health Declarati |        |     | _         |
|                                                                                                                                                                                                                  |          |                              | School Calendar                 |        | 52] | More      |
|                                                                                                                                                                                                                  |          | 32<br>                       | eHomework<br>School Info        |        |     |           |
|                                                                                                                                                                                                                  |          | <b>9</b>                     | eEnrolment                      |        | 51] |           |
|                                                                                                                                                                                                                  |          |                              | iMail<br>eLearning Timet        | able   |     | More      |
|                                                                                                                                                                                                                  |          | •3                           | User Guide                      | 0      | <   |           |

| $16:57 \cong$ $\equiv$ Health Declaration +              |              |                               |                   |
|----------------------------------------------------------|--------------|-------------------------------|-------------------|
| There is no new information now.<br>Pull down to refresh |              |                               |                   |
|                                                          |              |                               |                   |
|                                                          |              |                               |                   |
|                                                          |              |                               |                   |
|                                                          |              | 16:57 🖬                       | न्द्रिम् जी 🖥     |
|                                                          |              | Health Declaration Test 2 S8A |                   |
|                                                          |              | Date                          | 29 Aug, 2022      |
| Enter recording time                                     |              | Record Time                   | (Mon)<br>16:57 •  |
| Enter record body temperat                               | ure <b>C</b> | Temperature                   | 36.5 °C           |
| Enter RAT Result                                         |              | RAT result                    | - Please Select - |
|                                                          |              | Rapid antigen to              | est (RAT) photo   |
|                                                          |              |                               |                   |
|                                                          |              |                               |                   |
|                                                          |              |                               |                   |
|                                                          |              |                               |                   |
|                                                          |              |                               |                   |
|                                                          |              |                               |                   |
|                                                          | Press submit |                               |                   |
|                                                          |              |                               | ○ <               |