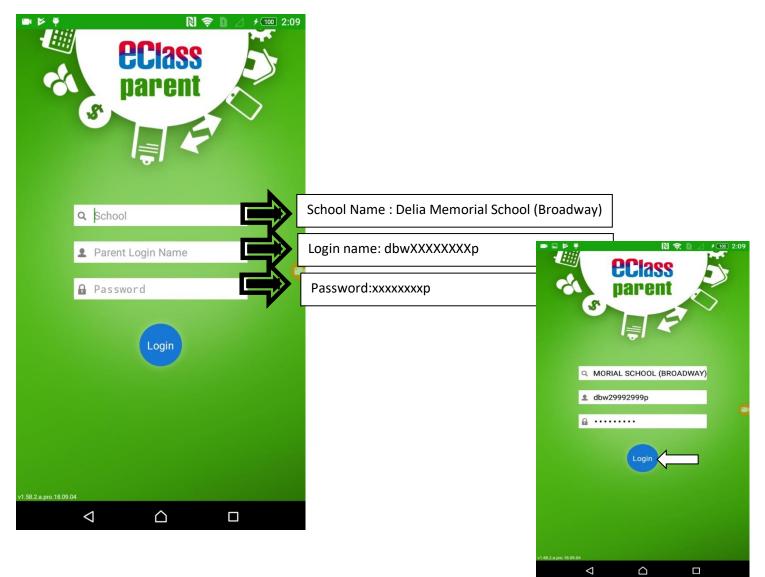

Important information for the installation of the "eClass Parent App" are as follows:

| Class:          | Class no. : |           |  |
|-----------------|-------------|-----------|--|
| Name of stude   | ent:        |           |  |
| Parent login na | ame:        | Password: |  |