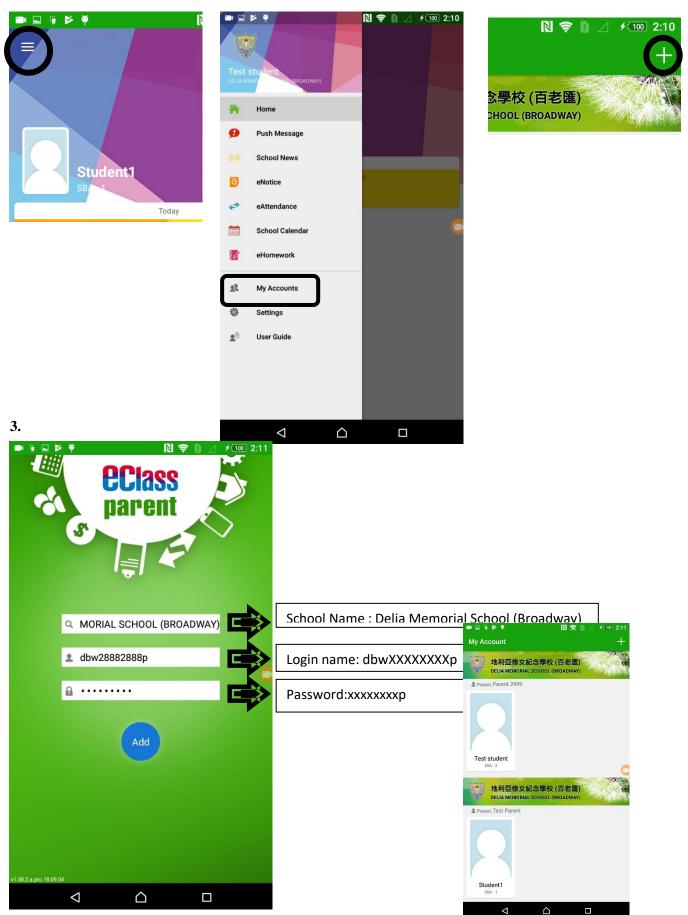

#### 1. How to download eClass App:

Go to Google Play ( Android ) or App Store (IOS)

- Search eClass Parent App
- Download & Install eClass Parent App

2. How to add a Second student:

4. How to convert the second student: