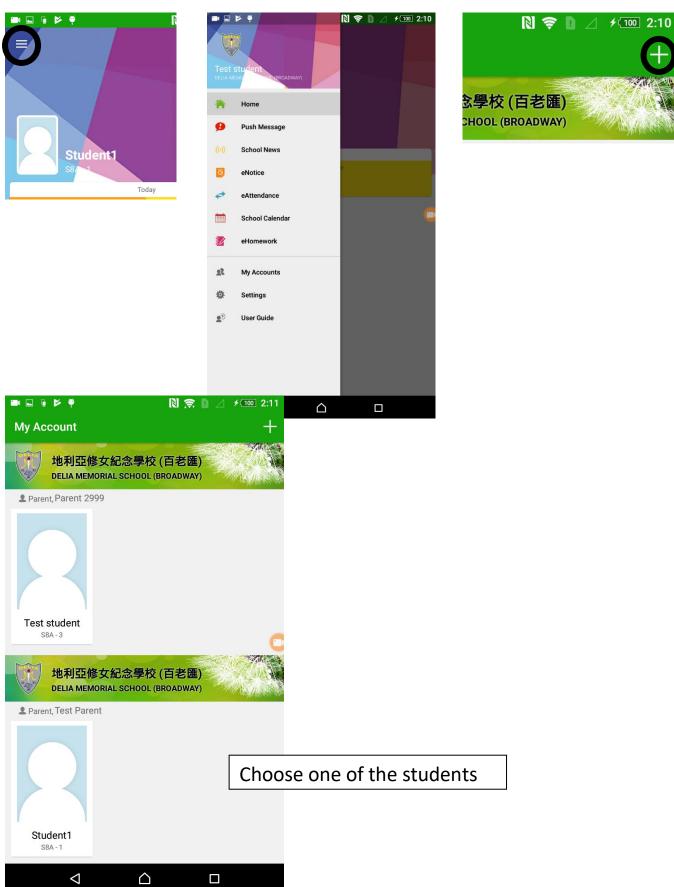

#### 1. How to download eClass App:

Go to Google Play ( Android ) or App Store (IOS)

- Search eClass Parent App
- Download & Install eClass Parent App

2. How to add a Second student:

4. How to convert the second student: